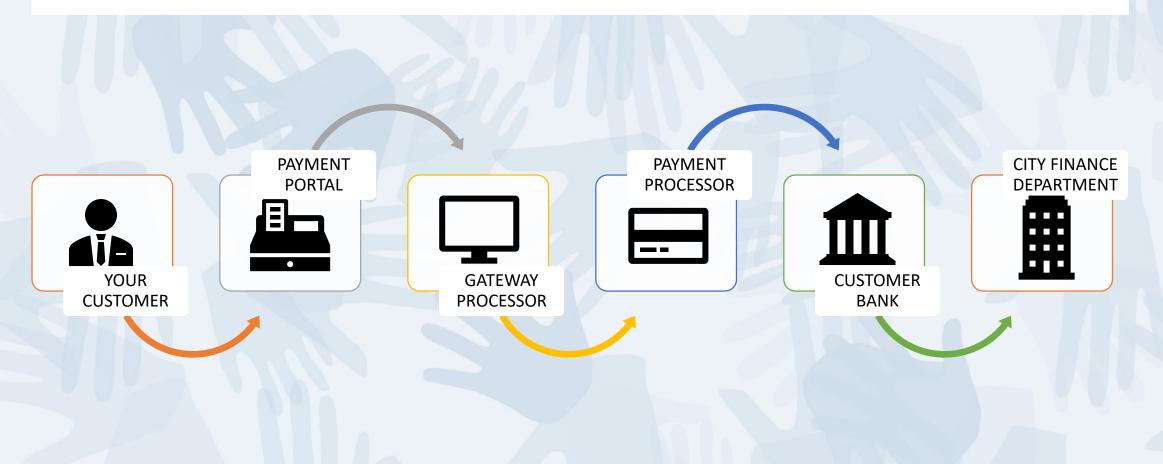

### The Mechanics of Online Payments

Backend Coordination
Online Payment Portal / Software
Merchant Card Services
Gateway Processor
Other Players

#### Merchant Card Services

A Merchant Card Services account enables you to accept credit/debit card payments via the Internet

- Use existing Merchant Card Services
- •Select as part of implementation process
- •Analyze Fees

#### Gateway Processor

E-commerce service provider that authorizes credit card and other types of online payments

- Provides security encrypts data and sends to processor
- Required to process payments
- Relatively small cost involved

#### Working Together with all "Players"

Determine online payment "players" prior to or early in implementation Optimal to select gateway processor and merchant processor at same time

Hybrid approach might be only option

# Your Filing and Payment are Complete Payments are settled by the gateway processor at the end of the day \_\_\_\_ 8 -Payment batch can be imported daily Online filings can be viewed the moment they are submitted in CSS. Payments can be viewed in software once imported. **IGFOA ANNUAL CONFERENCE • SEPTEMBER 8–10, 2019**

#### **Processor Reports**

Gateway Processor Merchant Card Processor E-Check Processor